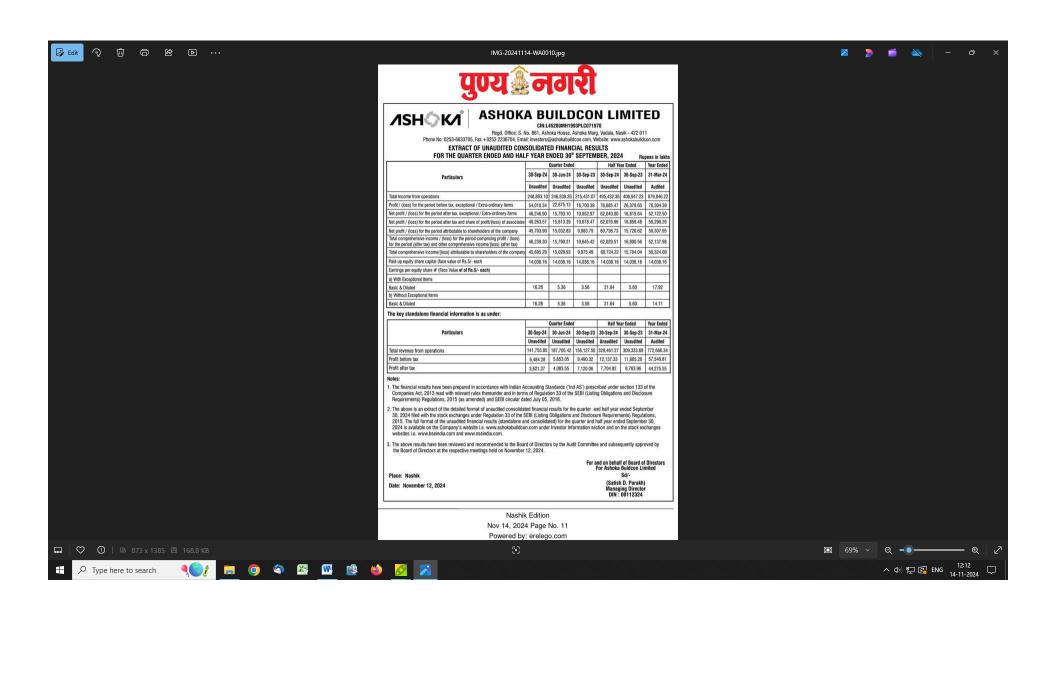

## ASHOKA BUILDCON LIMITED

CHES.45290MH1963PLC671979

Regel, Office: S. No. 861, Agricka House, Astroke Marg, Yastala, Nasik –422 011 53 2236704, Gradi Investors/Gustrokonskitos, carr. Wansite: www.catekabaktos

Phone No. \$253-9633705, Fax:+0253-2236704, Email: in EXTRACT OF UNAHOUTED CONSOLIDATED FINANCIAL RESILES.

FOR THE QUARTER ENDED AND HALF YEAR ENDED 30" SEPTEMBER, 2024

| Perlinders                                                                                                                                                   |            | Seater Ented |            |           | Helf Your Ented |           |
|--------------------------------------------------------------------------------------------------------------------------------------------------------------|------------|--------------|------------|-----------|-----------------|-----------|
|                                                                                                                                                              |            | 38-319-74    | 30-14p-22  | 35-Sep-14 | 39-Sep-73       | 21-Mar-24 |
|                                                                                                                                                              | Unaufiel   | busene       | Usudlet    | Draidhe   | Steaffed        | Author    |
| Schill Income trium specialisms                                                                                                                              | 246,800,30 | 246,536,26   | 216,431,67 | 49,417,80 | 48,947,23       | 175.841.2 |
| Polit / Book for the period before tax, exceptional : Extra-ordinary there                                                                                   | 18,010,24  | 20,675.10    | 16,700,39  | 76,885,67 | 25,370,63       | 7930439   |
| Bet pedit I (bus) for the period offer ion, exceptional / Extraordinary form.                                                                                | 45,245,00  | 15,795.16    | 10,652,91  | 52,94170  | 15,815,94       | 12,122,58 |
| Net periff. (Basic for the period offer tax and share of proff@coso of associates                                                                            | 45297,57   | 15,913.28    | 10:678,47  | 62,976,96 | 16,800,48       | 11,290,76 |
| Set profit / (box) for the period officiable to shareholders of the company                                                                                  | 63711.00   | 19,002.60    | 1,261,75   | 60,736.72 | 15.720,42       | 38,307,85 |
| Tetal comprehensive recover. Asso; for the period comprehing profit. Ferrill<br>for the period (offer the) and other comprehensive recons/ Bess), other task | 45.239.30  | 18,790.21    | 106/6,42   | 40,059.51 | 15,000,96       | 12:337.86 |
| 'Atalographics in care (but) stributale to short lakes of the company                                                                                        | 45.685.29  | 15,025,50    | 3,573.49   | 0179433   | 15.704.84       | 18.324.69 |
| Flath-up repoly share capital (have unline of Ro.Sh-each                                                                                                     | 14,836.10  | 14,036.16    | 14,006,18  | 14,000,18 | 14.036.16       | 19,035.18 |
| Cornings per reply stors # (Face Value of et Re,Sr-mask)                                                                                                     |            |              |            |           |                 |           |
| a) With Exceptional Borns                                                                                                                                    |            |              |            |           |                 |           |
| Fasic & Digital                                                                                                                                              | 3129       | 5.36         | 3.54       | 21,64     | 168             | 17.36     |
| 1) Without Scoopharol Brens                                                                                                                                  |            |              |            |           |                 |           |
| East & Oktoor                                                                                                                                                | 18.2%      | 4.36         | 314        | 21.14     | 5.00            | 14.71     |

| The key | standakere | Brancial | information | It at | under |
|---------|------------|----------|-------------|-------|-------|
| _       |            |          |             | _     |       |

Place: Neshik

Date: November 12, 2024

|                               | Quarter Ended         |            |            |            | Half Year Ended |            |
|-------------------------------|-----------------------|------------|------------|------------|-----------------|------------|
| Particulars                   | 31-dep-21<br>Grandfed |            |            |            |                 | 25-86m-24  |
|                               |                       |            |            |            |                 | Redited    |
| Total overse hore operations. | 141.750.85            | 187,205.42 | 106,127,56 | 129.401.27 | 308,333.69      | 772.068.34 |
| Profit before tax             | 8,484,58              | 1.053,01   | 9.49132    | 12:137.33  | 11.665.19       | 37.545.81  |
| Profit after tox              | 3.571.27              | 4.080.08   | 7,129.06   | 1,704.65   | 6,793.90        | 44,275.55  |

Telling off 22 mills mild.
Website manufacturing property and interest interest. Helds

The financial results have been prepared in accordance with Indian Accounting Standards (find AS1) prescribed under section 133 of the Companies Act, 2013 read with relevant value Sharshoods and in terms of Regulation 23 of the SESS disable Dislipsions and Disclosure Requirements (Regulations, 2016 (as amended) and SESS oreside dated July 05, 2016.

2. The above is an outcoot of the decision format of unaudited correctational francial modes for the quarter and half year unded Engineers 20, 2004 that with the short exchanges when Pepulation 23 of the GERI (jurise) Collegions and Dashbursh Repairments Regulations, 2005. The half branch of the unaudited fravollar fraudit placeboxes and correctationally for the quarter and half year created Expostrible 28, 2003 is available on the Company's vehicle is, www.administration.com price investor internation section and on the short exchanges wellseles (i.e., www.administratio.com), continued in the continued on the continued on the short exposure and only the short exchanges.

The above roughs have been reviewed and reconveyeded to the based of Direction by the Audit Controller and automaterily approved by the Board of Direction at the respective receivings had an increation 12, 2004.