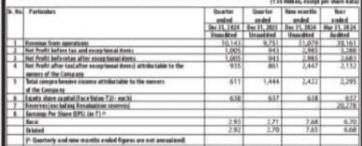

# Mid India Industries Limited

CRI: L17:SMMP1881PLC00EX24

CPRISE TOURS NAME AND STREET PROOF SHOWN AND STREET CRITICAL STREET AND STREET CRITICAL STREET AND STREET CRITICAL STREET AND STREET AND

Extract of Un-audited Financial Results for the Quarter as well as Nine Month ended 31st December, 2024

Regulater Afril to a be allest a CODY Properties. 2019. But to Other Companying Was to Other

| Pertuders                                                                                                                                       | States<br>St. 12 2024<br>(Unaudited) | 3 Months ended in<br>Previous Year \$1.15,2003<br>(Draudhed) | Pipess<br>31.12.2004<br>(Desofted) |
|-------------------------------------------------------------------------------------------------------------------------------------------------|--------------------------------------|--------------------------------------------------------------|------------------------------------|
| Total Income Your Operations                                                                                                                    | 207.73                               | 34.8                                                         | 401.21                             |
| hat Profit / Scarci for the pertial<br>Setters San, Exceptional and / or Sylperetrary (terris)                                                  | 4.06                                 | 18.8                                                         | -216                               |
| Not Profit / Coops for the partiel before the<br>latter Exceptional and - or Extraordinary tensor.                                              | 1.05                                 | -16.02                                                       | -000                               |
| has Prodit ( 2,500) for the period after has<br>other Exceptored and ( or Estracollovery levin)                                                 | 6.08                                 | -16.62                                                       | 4181                               |
| Lital Comprehensive Income for the period<br>Contenting Profit I (Laws for the period opter tax)<br>and Other Comprehensive Income (after tax). | 138                                  | -16:0                                                        | -2.01                              |
| Ravity Bhare Copter                                                                                                                             | 1835.00                              | 48.66                                                        | 1636.06                            |
| Speak-set (anthiding Revolution Speaker) as strain<br>in the Audited Salarice (Speak of the previous year)                                      |                                      |                                                              |                                    |
| Earnings Pet Dham (of 1 NO-most);<br>the protonery and discontinued specialists;<br>Basic ( Or Y)<br>Dhalad (or Y)                              | 5.00<br>1.01                         | 23                                                           | 4.05<br>0.05                       |